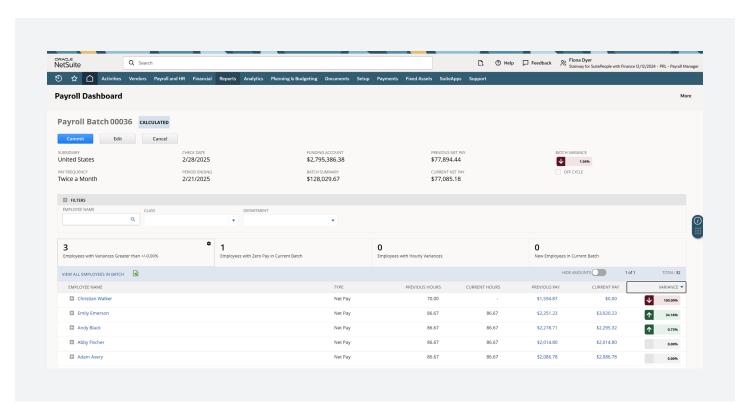

Using the Payroll Dashboard, payroll administrators can easily run and commit batches.

Payroll administrators receive intelligent insights into variances using the Payroll Dashboard.

- Direct deposit Pay employees and contractors via direct deposit at no extra charge, allowing you to run payroll with only two banking days' lead time before the pay date.
- Local printing Print paychecks locally, avoiding the need for delivery services and allowing you to gain control of distribution.
- Different pay types Include bonuses and other variable pay types in your payroll without having separate runs or payments.