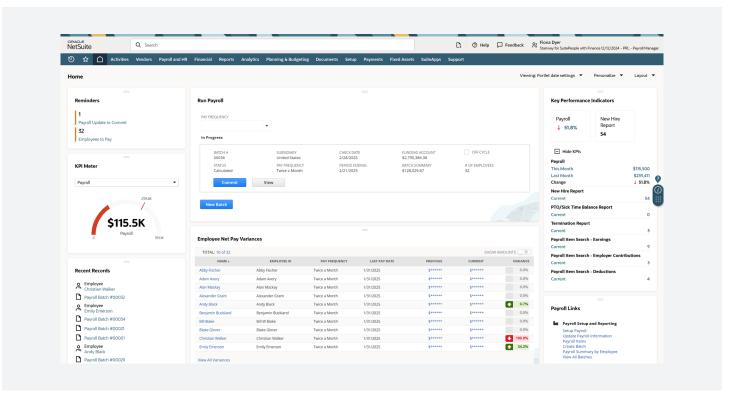

Using the Payroll Dashboard, payroll administrators can easily run and commit batches.

Payroll administrators receive intelligent insights into variances using the Payroll Dashboard.

- Direct deposit Pay employees and contractors via direct deposit at no extra charge, allowing you to run payroll with only two banking days' lead time before the pay date.
- Local printing Print paychecks locally, avoiding the need for delivery services and allowing you to gain control of distribution.
- Different pay types Include bonuses and other variable pay types in your payroll without having separate runs or payments.